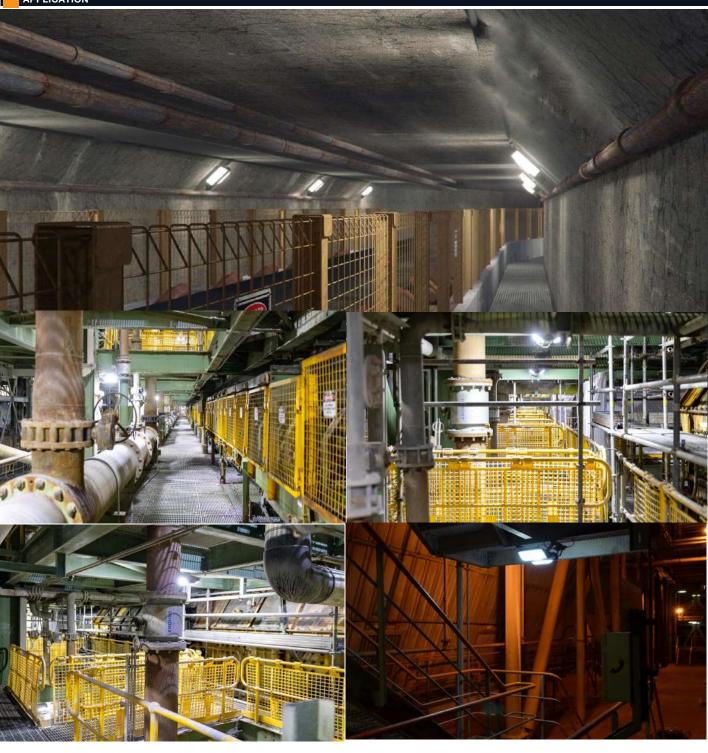

The Tunnel Master is designed to provide the most energy-efficient of delivering a level of luminance that far exceeds that of its comparable gas discharge lamp predecessors.

Designed for use in:

- Tunnels and corridors
- Enclosed Conveyor Belts
- Enclosed Conveyor Walkays
- Stairells and platforms
- Confined Spaces
- Wall and Bulkhead lights
- Switch Room

### **Tunnel Master Luminaire**