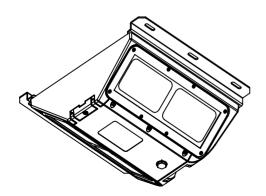

|  |
| CCT/Colour                      | 3000K-6500K / Amber / Green    | Cable / Gland   | M16                                            |  |
| Operating Temp                  | -30°C ~ +50°C                  | Size(mm)        | 350x310x106                                    |  |
| Input Surge Protection          | 20 kV SPD(optional)            | Weight (kg)     | 5.5 (Standard range) / 5.8(Emergency range)    |  |
| PF                              | >0.95                          |                 | >50,000                                        |  |
| Intelligent Controls (Optional) | DALI Control                   | Warranty        | 5 Years (3 Years battery)                      |  |

#### POLAR DISTRIBUTION



#### DIMENSIONS

### **Tunnel Master Luminaire**







#### MOUNTING





Wall Mounting