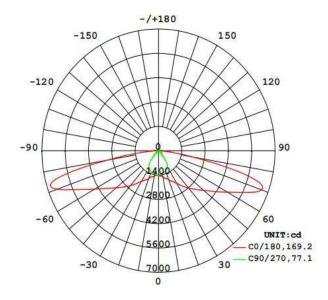

odels) | Body            | Black   Aluminum Alloy   PC Lens   Glass Cover |  |
| CCT/Colour                      | 3000K-6500K / Amber / Green    | Cable / Gland   | M16                                            |  |
| Operating Temp                  | -30°C ~ +50°C                  | Size(mm)        | 350x310x106                                    |  |
| Input Surge Protection          | 20 kV SPD(optional)            | Weight (kg)     | 5.5 (Standard range) / 5.8(Emergency range)    |  |
| PF                              | >0.95                          |                 | >50,000                                        |  |
| Intelligent Controls (Optional) | DALI Control                   | Warranty        | 5 Years (3 Years battery)                      |  |

#### POLAR DISTRIBUTION



#### DIMENSIONS

### **Tunnel Master Luminaire**







#### MOUNTING





Wall Mounting