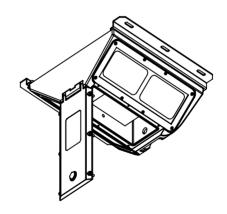

ens   Glass Cover |  |
| CCT/Colour                      | 3000K-6500K / Amber / Green    | Cable / Gland   | M16                                            |  |
| Operating Temp                  | -30°C ~ +50°C                  | Size(mm)        | 350x310x106                                    |  |
| Input Surge Protection          | 20 kV SPD(optional)            | Weight (kg)     | 5.5 (Standard range) / 5.8(Emergency range)    |  |
| PF                              | >0.95                          |                 | >50,000                                        |  |
| Intelligent Controls (Optional) | DALI Control                   | Warranty        | 5 Years (3 Years battery)                      |  |

#### POLAR DISTRIBUTION



#### DIMENSIONS

### **Tunnel Master Luminaire**







#### MOUNTING





Wall Mounting