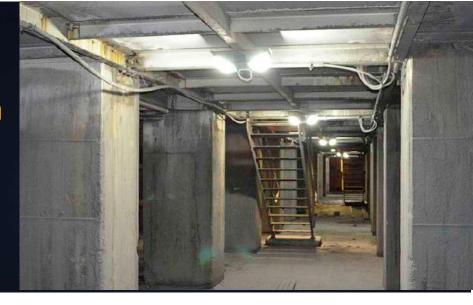

The Tunnel Master is designed to provide the most energy-efficient of delivering a level of luminance that far exceeds that of its comparable gas discharge lamp predecessors.

Designed for use in:

- Tunnels and corridors
- Enclosed Conveyor Belts
- Enclosed Conveyor Walkays
- Stairells and platforms
- Confined Spaces
- Wall and Bulkhead lights
- Switch Room