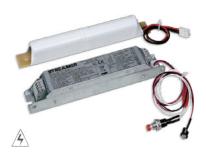

INTEGRAL EM-PACK

GREEN EYEWASH

AMBER

#### **EMERGENCY 5W 3 HOURS**

#### 12-24V DC

GREEN EYEWASH

AMBER

| MODEL                      | POWER | LUMENS | INPUT | BATTERY  | CCT / COLOUR |  |  |
|----------------------------|-------|--------|-------|----------|--------------|--|--|
| STANDARD SERIES            |       |        |       |          |              |  |  |
| TPM TUNNEL<br>SERIES 48W   | 48W   | 6960   | AC    | Built in | 3000K-6500K  |  |  |
| TPM TUNNEL<br>SERIES 70W   | 70W   | 10150  | AC    | Built in |              |  |  |
| TPM TUNNEL<br>SERIES 48W-A | 48W   | -      | AC    | Built in | Amber        |  |  |
| TPM TUNNEL<br>SERIES 48W-G | 70W   | -      | AC    | Built in | Green        |  |  |