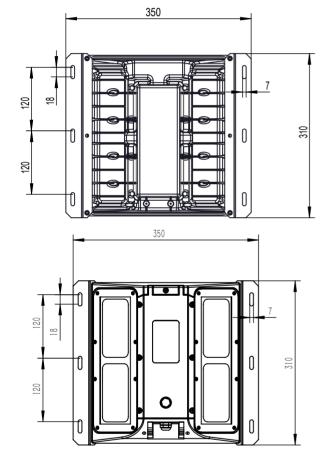

PC Lens   Glass Cover |  |
| CCT/Colour                      | 3000K-6500K / Amber / Green    | Cable / Gland   | M16                                            |  |
| Operating Temp                  | -30°C ~ +50°C                  | Size(mm)        | 350x310x106                                    |  |
| Input Surge Protection          | 20 kV SPD(optional)            | Weight (kg)     | 5.5 (Standard range) / 5.8(Emergency range)    |  |
| PF                              | >0.95                          |                 | >50,000                                        |  |
| Intelligent Controls (Optional) | DALI Control                   | Warranty        | 5 Years (3 Years battery)                      |  |

#### POLAR DISTRIBUTION



#### DIMENSIONS

### **Tunnel Master Luminaire**







#### MOUNTING





Wall Mounting