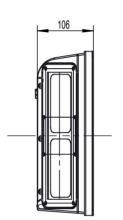

#### DIMENSIONS

| Luminous Efficacy               | 140-150lm/W(CRI 70)            |                 | 135-140lm/W(CRI 80)                            |  |
|---------------------------------|--------------------------------|-----------------|------------------------------------------------|--|
| AC Input                        | 90 - 305 VAC (EM: 220-240V AC) | Mounting Option | Horizontal And Vertical Spigot Mount           |  |
| DC Input                        | 12 -24 VDC                     | CRI             | >70 (Optional >80)                             |  |
| LED Chip                        | Lumileds   Amber : Green       | IK IP Rating    | IK08 IP66                                      |  |
| Battery                         | 5W 3H Battery (only EM Models) | Body            | Black   Aluminum Alloy   PC Lens   Glass Cover |  |
| CCT/Colour                      | 3000K-6500K / Amber / Green    | Cable / Gland   | M16                                            |  |
| Operating Temp                  | -30°C ~ +50°C                  | Size(mm)        | 350x310x106                                    |  |
| Input Surge Protection          | 20 kV SPD(optional)            | Weight (kg)     | 5.5 (Standard range) / 5.8(Emergency range)    |  |
| PF                              | >0.95                          |                 | >50,000                                        |  |
| Intelligent Controls (Optional) | DALI Control                   | Warranty        | 5 Years (3 Years battery)                      |  |