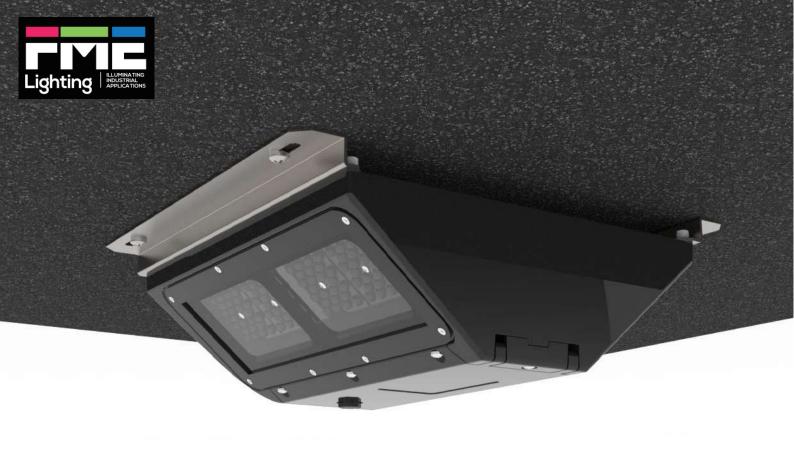

# **TPM Tunnel Series**

### Robust and energy efficient replacement for conventional tunnel lights.

Built on the backbone of Conveyor Master. Tunnel Master that provides unmatched performance for illuminating mining tunnels.

The Tunnel Master is lightweight and versatile ith the flexibility to fit many different application.

The Tunnel Master is designed to provide the most energy-efficient of delivering a level of luminance that far exceeds that of its comparable gas discharge lamp predecessors.

Designed for use in:

- Tunnels and corridors
- Enclosed Conveyor Belts
- Enclosed Conveyor Walkays
- Stairells and platforms
- Confined Spaces
- Wall and Bulkhead lights
- Switch Room

## Solid body design

- Resistant to Vibration
- IP66 / IK10
- Chemical Resistant
- High Pressure Washable
- Unaffected by Severe Temperature Variations

### **Tunnel Master Luminaire**