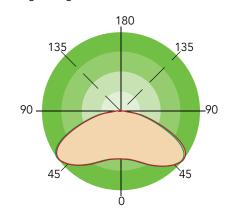

# RPM SERIES

## **ROUND CANOPY**



| Project:   |  |
|------------|--|
| Туре:      |  |
| Catalog #: |  |









#### **FEATURES**

- Durable sealed die-casting profile for indoor and outdoor applications.
- Round appearance and the ring-shaped luminous surface have a beautiful decorative effect.
- Voltage is 120-277V & 347V-480V.
- Optional accessory with a motion sensor ideal for parking garage and optional for emergency battery.
- Operating temperature is -40°C to 45°C (-40°F to 113°F).

#### **APPLICATIONS**

Parking structures, storage areas, shopping area walkways, entryway, and low level security.

#### **PHOTOMETRICS**

Parking Garage



#### **DIMENSION**

unit: inch/mm







| ORDERING GUIDE      |                                                                                 |                            |                                    |        |                                      |                   |                                     |                                                      |
|---------------------|---------------------------------------------------------------------------------|----------------------------|------------------------------------|--------|--------------------------------------|-------------------|-------------------------------------|------------------------------------------------------|
| Fixture Type        | Wattage