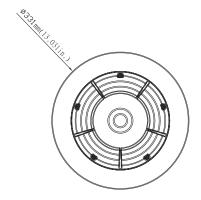

#### **DIMENSION**

unit: inch/mm

| ORDERING GUIDE      |                                                                                 |                            |                                    |        |                                      |                   |                                     |                                                      |
|---------------------|---------------------------------------------------------------------------------|----------------------------|------------------------------------|--------|--------------------------------------|-------------------|-------------------------------------|------------------------------------------------------|
| Fixture Type        | Wattage                                                                         | Input Voltage              | ССТ                                | Finish | Dimmable (Option)                    | Photometry        | Sensor (Option)                     | Emergency Battery(Option)                            |
|                     |                                                                                 |                            |                                    |        |                                      |                   |                                     |                                                      |
| RPM<br>Round Canopy | <ul><li>A 27W</li><li>B 45W</li><li>C 48W</li><li>D 60W</li><li>E 90W</li></ul> | LV 120-277V<br>HV 347-480V | <b>4K</b> 4000K<br><b>5K</b> 5000K |        | DM 1-10V Dimmable<br>ND NON Dimmable | PG Parking Garage | MS With Sensor Blank Without Sensor | EM Emergency Battery Blank Without Emergency Battery |