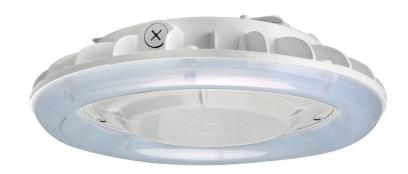

# RPM SERIES

## **ROUND CANOPY**

| Project:   |  |
|------------|--|
| Туре:      |  |
| Catalog #: |  |

#### **FEATURES**

- Durable sealed die-casting profile for indoor and outdoor applications.
- Round appearance and the ring-shaped luminous surface have a beautiful decorative effect.
- Voltage is 120-277V & 347V-480V.
- Optional accessory with a motion sensor ideal for parking garage and optional for emergency battery.
- Operating temperature is -40°C to 45°C (-40°F to 113°F).