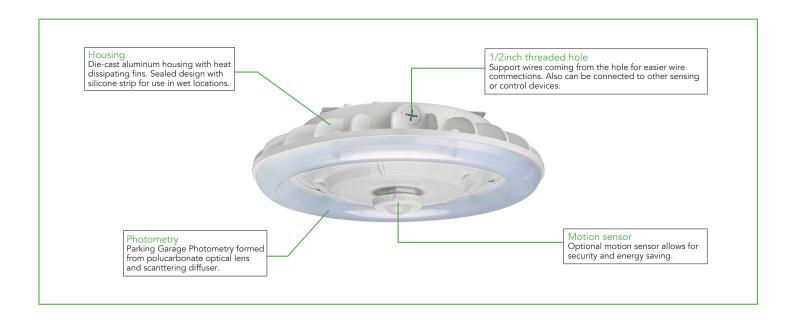

#### **FEATURES**

- Durable sealed die-casting profile for indoor and outdoor applications.
- Round appearance and the ring-shaped luminous surface have a beautiful decorative effect.
- Voltage is 120-277V & 347V-480V.
- Optional accessory with a motion sensor ideal for parking garage and optional for emergency battery.
- Operating temperature is -40°C to 45°C (-40°F to 113°F).

#### **APPLICATIONS**

Parking structures, storage areas, shopping area walkways, entryway, and low level security.