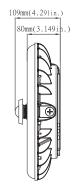

#### **DIMENSION**

unit: inch/mm

| ORDERING GUIDE      |                                                                                 |                            |                                    |        |                                      |                   |                                     |                                                      |
|---------------------|---------------------------------------------------------------------------------|----------------------------|------------------------------------|--------|--------------------------------------|-------------------|-------------------------------------|------------------------------------------------------|
| Fixture Type        | Wattage                                                                         | Input Voltage              | ССТ                                | Finish | Dimmable (Option)                    | Photometry        | Sensor (Option)                     | Emergency Battery(Option)                            |
|                     |                                                                                 |                            |                                    |        |                                      |                   |                                     |                                                      |
| RPM<br>Round Canopy | <ul><li>A 27W</li><li>B 45W</li><li>C 48W</li><li>D 60W</li><li>E 90W</li></ul> | LV 120-277V<br>HV 347-480V | <b>4K</b> 4000K<br><b>5K</b> 5000K |        | DM 1-10V Dimmable<br>ND NON Dimmable | PG Parking Garage | MS With Sensor Blank Without Sensor | EM Emergency Battery Blank Without Emergency Battery |