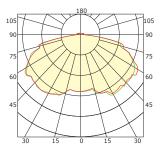

# **CPM SERIES**

## LED CANOPY





#### HOUSING

- Durable, die-cast aluminum housing with heat dissipating fins
- White, dark bronze, or black polyester powder-coat finish

#### LEDs

• LM-80 certified high performance and reliable LEDs

#### **ELECTRICAL**

- Universal 120-277VAC or 347-480VAC input voltage
- 1-10V dimming optional

#### MOUNTING

• Pendant or surface mount

#### LISTINGS

- Wet location
- IP65 rated fixture

#### **RECOMMENDED USE**

- Retail and grocery
- Parking Structures
- Walkways



### PHOTOMETRICS

#### Parking Garage



#### ACCESSORIES



#### Sensor - Screw on, 120V-277V

**USE:** Sensor can be pre-installed in factory or field installed



Emergency Box NO. EB-8W/90min-1 USE: 900lm 90min.



| PERFORM/     | 4000K(70CRI)   |                     | 5000K(70CRI) |         |        |         |
|--------------|----------------|---------------------|--------------|---------|--------|---------|
| SYSTEM WATTS | PHOTOMETRY     | VOLTAGE             | LUMENS       | LPW     | LUMENS | LPW     |
| 20W          | Parking Garage | 120-277VAC          | 26001m       | 130lm/W | 2600lm | 130lm/W |
| 27W          | Parking Garage | 120-277VAC          | 3750lm       | 139Im/W | 38001m | 141lm/W |
| 40W          | Parking Garage | 120-277VAC/347-480V | 5350lm       | 134Im/W | 54501m | 136lm/W |
| 60W          | Par