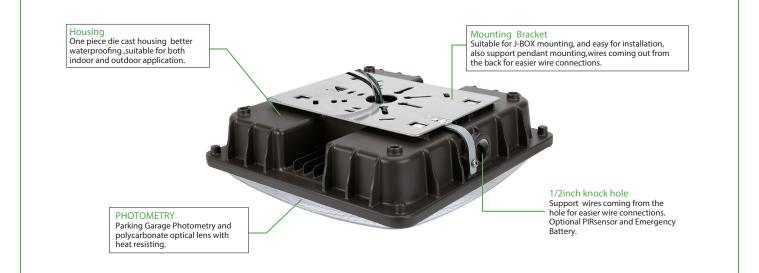

#### HOUSING

- Durable, die-cast aluminum housing with heat dissipating fins
- White, dark bronze, or black polyester powder-coat finish

#### MOUNTING

• Pendant or surface mount

#### LISTINGS

- Wet location
- IP65 rated fixture

#### ACCESSORIES

#### Sensor - Screw on, 120V-277V

**USE:** Sensor can be pre-installed in factory or field installed

Emergency Box NO. EB-8W/90min-1 USE: 900lm 90min.

| PERFORM/     | 4000K(70CRI)   |                     | 5000K(70CRI) |         |        |         |
|--------------|----------------|---------------------|--------------|---------|--------|---------|
| SYSTEM WATTS | PHOTOMETRY     | VOLTAGE             | LUMENS       | LPW     | LUMENS | LPW     |
| 20W          | Parking Garage | 120-277VAC          | 26001m       | 130lm/W | 2600lm | 130lm/W |
| 27W          | Parking Garage | 120-277VAC          | 3750lm       | 139Im/W | 38001m | 141lm/W |
| 40W          | Parking Garage | 120-277VAC/347-480V | 5350lm       | 134Im/W | 54501m | 136lm/W |
| 60W          | Parking Garage | 120-277VAC/347-480V | 7800lm       | 133lm/W | 8000lm | 133Im/W |