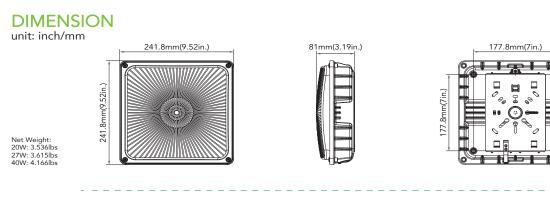

# **CPM SERIES**

**LED CANOPY** 

177.8mm(7in.)

Net Weight: 60W: 5.070lbs

| ORDERING GUIDE |                                  |                            |                      |                                                       |                                       |                                       |                                          |  |  |  |  |  |
|----------------|----------------------------------|----------------------------|----------------------|-------------------------------------------------------|---------------------------------------|---------------------------------------|------------------------------------------|--|--|--|--|--|
| Fixture Type   | Wattage                          | Input Voltage              | сст                  | Finish                                                | Sensor (Option)                       | Dimmable (Option)                     | Emergency Battery<br>(Option)            |  |  |  |  |  |
| CPM Series     | A 20W<br>B 27W<br>C 40W<br>D 60W | LV 120-277V<br>HV 347-480V | 4K 4000K<br>5K 5000K | D Dark Bronze<br>B Black<br>W White<br>SG Silver Gray | M With Sensor<br>Blank Without Sensor | D 1-10V Dimmable<br>Blank NO Dimmable | EM With Battery<br>Blank Without Battery |  |  |  |  |  |