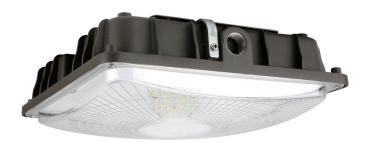

# **CPM SERIES**

## LED CANOPY

#### HOUSING

- Durable, die-cast aluminum housing with heat dissipating fins
- White, dark bronze, or black polyester powder-coat finish